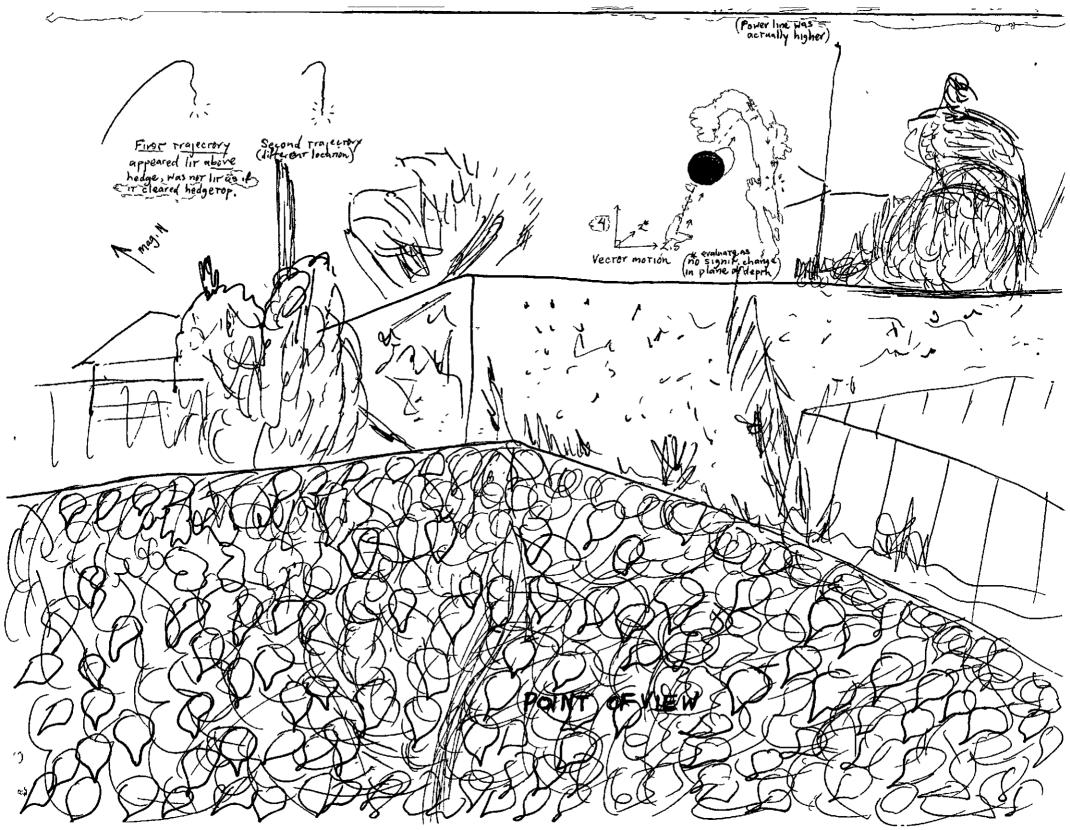

DRAW A SIMPLE SKETCH OF THE OBJECT. (Label any lights, colors, protrusions)

Sphere was highway-flare red.

(On a separate sheet, please sketch a simple map of the area showing your position and the object's position.

Include an arrow denoting the direction of North 
Indicate direction that the object was moving )

# SIGHTING TIME 3 PM (X AM () ZONE Pac. 1 12SEC (X) MIN () HRS ()

DATE OF SIGHTING