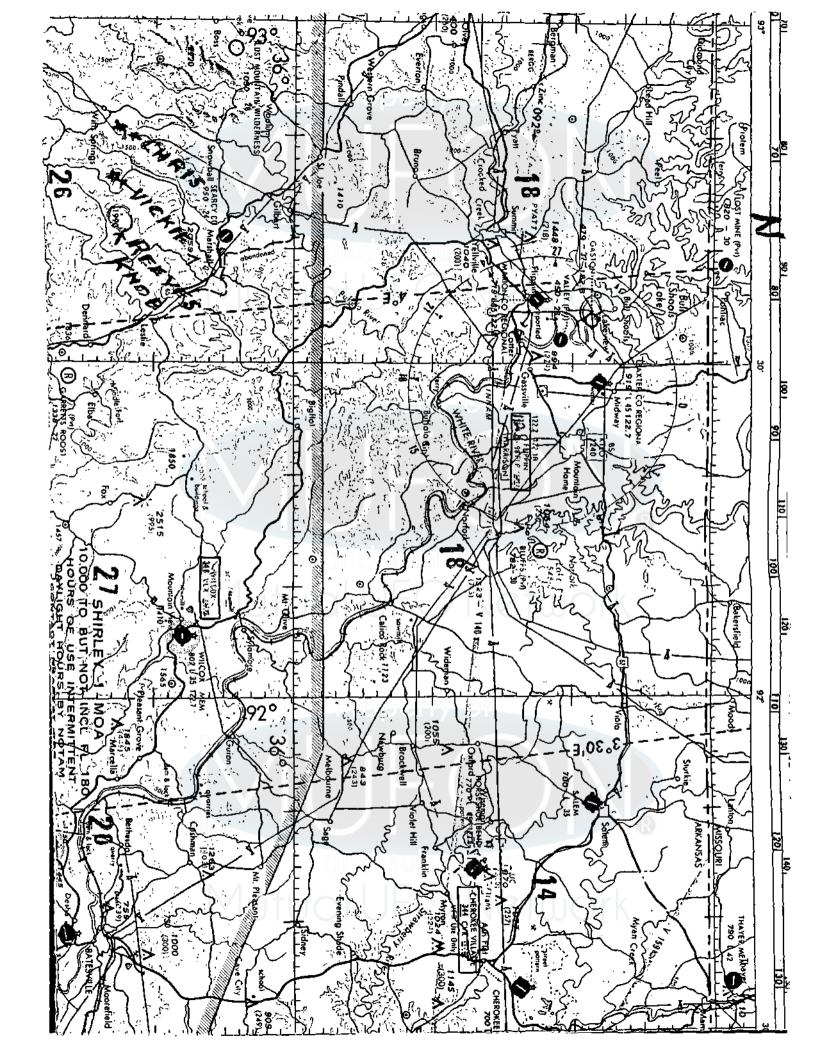

Vickie Ackerson said that triangular shaped objects, two of them, were stationary, or moving slowly around the top of REEVES KNOB, which is the highest point in that part of the country (elevation 1990 feet - see enclosed aeronautical chart.) These objects had white lights. In the meantime, 4 to 6 jets were making U-turns and "screaming around." The fact that the triangular things could not be seen as they went behind the top of Reeves Knob showed that they were at low altitide. While all this was going on, a large object which was SILENT, with a "CHECK" shaped lighting arrangement of unblinking red lights, passed low overhead. It was traveling from East to West.

NAME OF INVESTIGATOR: LAWIRENCE MILLETY STREET ADDRESS: 1700 ROSSI RD. PHONE: 501-425:-8260 TOWN/CITY: MTN. HOME, STATE: 48K. ZIP CODE 72653 COUNTRY: U.S. A. DRAW A SIMPLE SKETCH OF THE OBJECT. (Label any lights, colors, protrusions) 1. - :::: Long object yellow white Lights - .:::: white ! YEllow lights 2- .. triangle objects white lights Ked object came From Long object
Vickie Ackerson
HC 85 BOX 444
Leslie Ark 72645 3 . Red lights Not Blinking No Noise (501) 745-8606 SPHERE TRAVELING EAST CHRIS LIPPERT He 75, BOX 257-A-WITTS SPRINGS, AR. 72686 ANDET INTERCEPT (On a separate sheet, please sketch a simple map of the area showing your position and the object's position. Include an arrow denoting the direction of North. Indicate direction that the object was moving.) PERSONAL ACCOUNT PLEASE DESCRIBE THE INCIDENT AS IT HAPPENED. BE SURE THAT YOUR NARRATIVE INCLUDES THE FOLLOWING: 1. WHERE WERE YOU AND WHAT WERE YOU DOING AT THE TIME? 2. WHAT MADE YOU FIRST NOTICE THE OBJECT? 3. WHAT DID YOU THINK THE OBJECT WAS WHEN YOU FIRST NOTICED IT? 4. DESCRIBE YOUR REACTIONS AND ACTIONS, DURING AND AFTER SIGHTING THE OBJECT. VICKIE)
5. DESCRIBE THE OBJECT AND ITS ACTIONS. 6. HOW DID YOU LOSE SIGHT OF THE OBJECT? 1. Chimes, ARK At home-Iheard jets went outside to see.
2. TRIANGLE SHAPED Objects - 2 OF them then I shaped object with Red lights
Not blinking No Noise - I didn't know what they were 4. I WANTED to take a picture - I was excited because of All the jets Flying AROUND these 2 objects Flying Low around Reeves Knob they disappeared